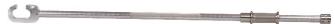

It is a tool that has a light weight because it is a combination of aluminum and stainless steel, but at the same time a robust and durable tool that is easy to carry.

It is assembled with Thread and Pipe pins. The tool has a grip on the handle and on the bar so your hands do not slip.

#### Quick specs.

Dimensions: 40 x 1600 mm Weight: 7 KG

Art. No.: 120092