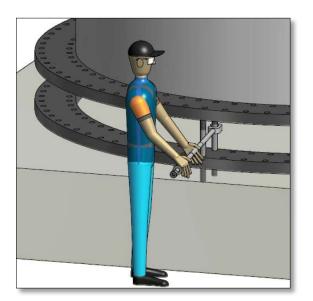

## **Description:**

The Studbolt Kicker is a tool to adjust the bolts when installing the wind turbine tower. The forces are transmitted from the handle to the jaw, and that way you have distance and outside the terminal danger.

#### Instruction

- Place your hands on Studbolt Kicker one hand in middle of the handle so no fingers are outside the handle, and one hand on the bar
- 2. Place the Studbolt Kicker around the bolt
- 3. To get the bolt to fit in the flange turn forward or back with the handle